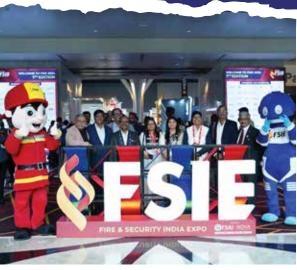

# LEADING EXPO ON FIRE, SAFETY & SECURITY

## **8<sup>TH</sup> EDITION**

Yashobhoomi Convention Centre, Dwarka, New Delhi

#### **ABOUT US**

FSIE is the premier event organized by the Fire & Security Association of India (FSAI) and Nova Exhibitions and Conferences. As the leading B2B Trade Expo in the Fire & Security Industry, FSIE offers a comprehensive platform encompassing passive and active fire safety solutions, organizational security management, and much more.